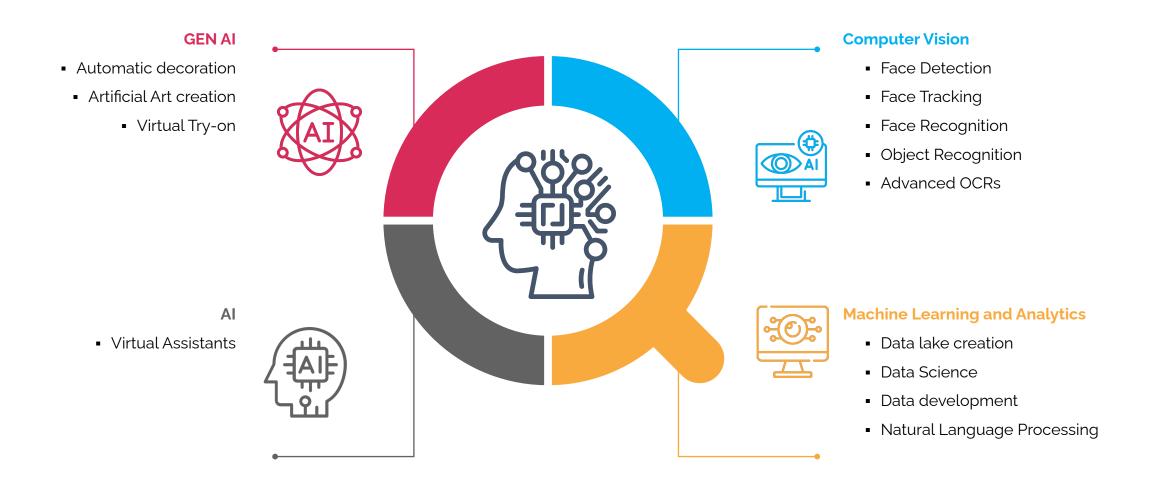

## **Areas of Expertise: Al**

Napptilus develops AI software that provides assurances of quality, security and stability

## **Areas of Expertise: Al**

Napptilus utilises artificial intelligence to help its clients maintain a competitive edge

Al provides a wide range of benefits to the end user including identifying new opportunities, optimizing operations and enhanced decision making